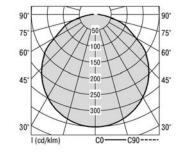

Colour: Gear tray - similar to RAL 9016 white silk matt

| Lamps              | Ballast          | Colour             | Prod. code |  |
|--------------------|------------------|--------------------|------------|--|
| 1xLED-M 24 W       | LED Driver       | Specular champagne | SPJ0000003 |  |
| Luminaire luminous | Luminaire output | Luminaire efficie  | ency       |  |
| flux [lm]          | [ <b>W</b> ]     | [lm/W]             |            |  |
| 1650               | 10               | 06                 |            |  |