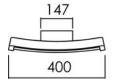

| Dimens. [mm] |     |     | Weight | Photometric data |  |                  |               |         |
|--------------|-----|-----|--------|------------------|--|------------------|---------------|---------|
|              | L   | В   | н      | [kg]             |  | Longitudinal UGR | TransverseUGR | LOR     |
|              | 400 | 400 | 95     | 3,8              |  | 21.1             | 20.7          | 100.0 % |