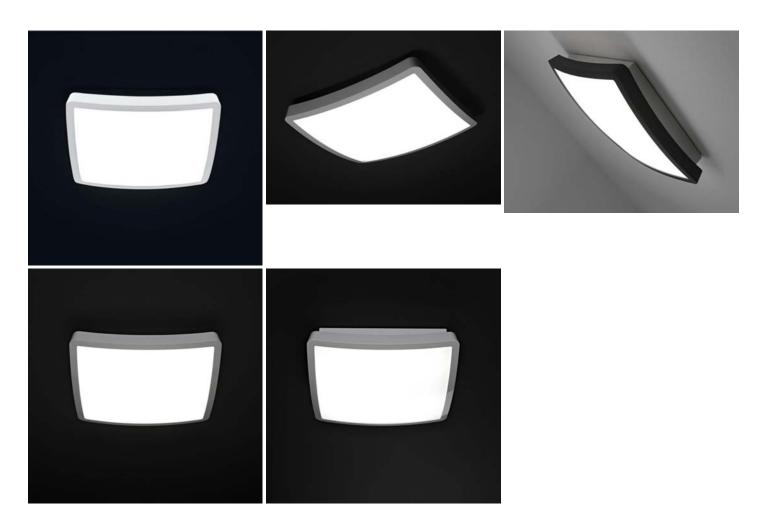

## Jep LED surface-mounted ceiling luminaire

Design M. Kocks

## JEP-AQ-LED 2000-840 CH

Luminaire housing made of painted plastic integral foam with seamlessly mounted curved microprism panel in acrylic. Gear tray in powder coated steel to accommodate and cool the LED. Steel connection housing ready wired with terminals to accommodate the electronic gear. Bayonet fitting on ceiling housing for ease of luminaire mounting. Diffuse light distribution. Junction box made of powder coated galvanised steel. Surface-mounted luminaire with heat-resistant wiring. Protection rating IP20, safety class I.

Jep LED surface-mounted ceiling luminaire