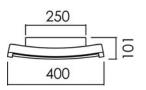

| Dimens. [mm] |     |     | Weight | Photometric data |  |                  |               |         |
|--------------|-----|-----|--------|------------------|--|------------------|---------------|---------|
|              | L   | В   | н      | [kg]             |  | Longitudinal UGR | TransverseUGR | LOR     |
|              | 400 | 400 | 95     | 3,8              |  | 21.1             | 20.7          | 100.0 % |